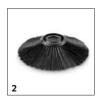

# ACCESSORIES FOR KM 70/15 C CLASSIC 1.517-111.0

|                                         |   |             |                                                                                                                           | _ |
|-----------------------------------------|---|-------------|---------------------------------------------------------------------------------------------------------------------------|---|
|                                         |   |             |                                                                                                                           |   |
|                                         |   | Order no.   | Description                                                                                                               |   |
| MAIN SWEEPER ROLLER                     |   |             |                                                                                                                           |   |
| Standard roller brush                   |   |             |                                                                                                                           |   |
| Reversing rolling mill standard KM70/15 | 1 | 4.762-695.0 | Tough standard roller brush with moisture-proof universal bristles for normal soiling on all surfaces. Extremely durable. | • |
| SIDE BRUSHES                            |   | '           |                                                                                                                           |   |
| Standard side brushes                   |   |             |                                                                                                                           |   |
| Side broom standard for replacement     | 2 | 2.644-447.0 | Standard side brush with moisture-proof universal bristles for normal soiling on all surfaces. Extremely durable.         |   |