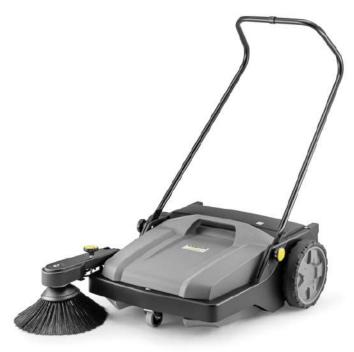

## KM 70/15 C CLASSIC

The compact KM 70/15 C Classic manual sweeper is always ready for action to sweep small areas efficiently. It can be used in indoor spaces and outside areas.

Order no.

1.517-111.0

- Fold-down push handle
- Adjustable side brush
- Low weight

| Equipment                        |   |
|----------------------------------|---|
| Sweeper drive, manual            |   |
| Foldable push handle             | • |
| Dustpan principle                |   |
| Outdoor use                      | • |
| Indoor use                       |   |
| Included in the scope of supply. |   |