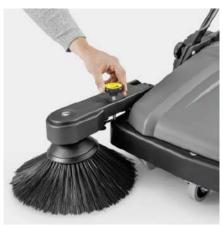

#### Adjustable side brush

- Ensures optimum sweeping of edges and corners.
- Side brush pressure adapts for efficient cleaning of different surfaces.
- Can be folded up for cleaning open spaces to reduce dust dispersion.