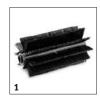

# ACCESSORIES FOR KM 70/15 C CLASSIC 1.517-111.0

|                                         |   |             |                                                                                                                           | _ |
|-----------------------------------------|---|-------------|---------------------------------------------------------------------------------------------------------------------------|---|
|                                         |   |             |                                                                                                                           |   |
|                                         |   | Order no.   | Description                                                                                                               |   |
| MAIN SWEEPER ROLLER                     |   |             |                                                                                                                           |   |
| Standard roller brush                   |   |             |                                                                                                                           |   |
| Reversing rolling mill standard KM70/15 | 1 | 4.762-695.0 | Tough standard roller brush with moisture-proof universal bristles for normal soiling on all surfaces. Extremely durable. | • |
| SIDE BRUSHES                            |   | '           |                                                                                                                           |   |
| Standard side brushes                   |   |             |                                                                                                                           |   |
| Side broom standard for replacement     | 2 | 2.644-447.0 | Standard side brush with moisture-proof universal bristles for normal soiling on all surfaces. Extremely durable.         |   |