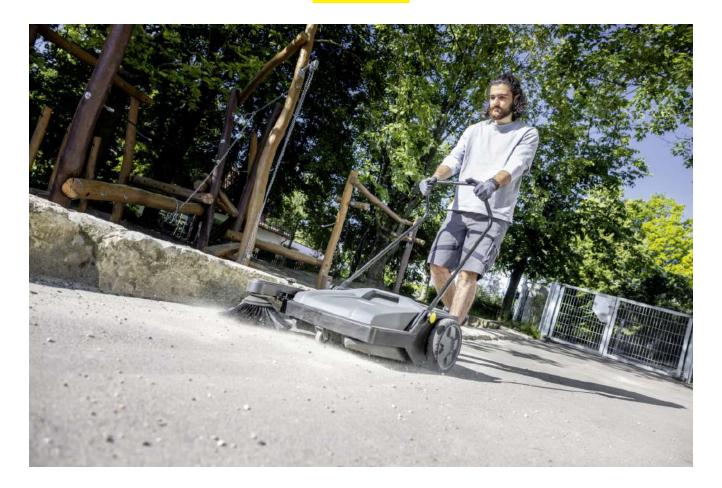

## KM 70/15 C CLASSIC

The compact KM 70/15 C Classic manual sweeper is always ready for action to sweep small areas efficiently. It can be used in indoor spaces and outside areas.

Order no.

1.517-111.0

- Fold-down push handle
- Adjustable side brush
- Low weight