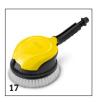

|
| Brushes                                                              |    | 1           |  |       |                                                                                                                                                                                                                                                 |
| WB 150 power brush                                                   | 14 | 2.643-237.0 |  |       | WB 150 power brush for splash-free cleaning of sensitive surfaces. The effective combination of high pressure and manual brush pressure saves energy, water and up to 30% time.                                                                 |

## **K 7 PREMIUM SMART CONTROL** 1.317-230.0































|                                     |        |                            |                                         |        | <br>  |