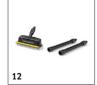

## **K 7 PREMIUM SMART CONTROL** 1.317-230.0

|                                                                      |    | Order no.   |  | Price | Description                                                                                                                                                                                                                                     |
|----------------------------------------------------------------------|----|-------------|--|-------|-------------------------------------------------------------------------------------------------------------------------------------------------------------------------------------------------------------------------------------------------|
| Spray lances                                                         |    |             |  |       |                                                                                                                                                                                                                                                 |
| MJ 180 3-in-1 mulit jet for K 7<br>(Premium) FC Plus & Smart Control | 1  | 2.643-907.0 |  |       | The Kärcher 3-in-1 Multi Jet spray lance is suitable for the K<br>7 Smart Control, K 7 Full Control Plus and K 7 Premium Full<br>Control Plus (from 2017) pressure washers.                                                                     |
| TLA 4 telescopic spray lance                                         | 2  | 2.644-190.0 |  |       | Simple cleaning at (almost) every point: The telescopic spray lance easily reaches areas that are difficult to access thanks to its 180° adjustable hinge.                                                                                      |
| Façade & glass cleaning kit                                          | 3  | 2.644-249.0 |  |       | Set comprising the telescopic spray lance TLA 4 and the façade and glass cleaning attachment. For easy cleaning of objects that are difficult to access such as house façades or conservatories.                                                |
| Splash guard                                                         | 4  | 2.642-706.0 |  |       | Transparent splash guard for class K 2 to K 7 Kärcher pressure washers protects the operator and surrounding area from spray water. Ideal for cleaning corners and edges.                                                                       |
| Angled spray lance                                                   | 5  | 2.638-817.0 |  |       | Extra-long angled spray lance (about 1 m) for easy cleaning of difficult to reach areas, e.g. roof gutters or vehicle underbodies.                                                                                                              |
| 1-step lance extension                                               | 6  | 2.643-240.0 |  |       | Extends spray lance by 0.4 m. For effective cleaning of difficult to reach areas. Suitable for all Kärcher accessories.                                                                                                                         |
| VP 180 S vario power jet short<br>360° for K 2-K 7                   | 7  | 2.643-254.0 |  |       | VP 180 S: The vario power jet short 360° with infinitely variable pressure regulation and adjustable 360° joint is ideal for cleaning areas that are difficult to reach.                                                                        |
| Telescopic spray lance                                               | 8  | 2.642-347.0 |  |       | Telescopic spray lance (1.20 m - 4 m) for easy cleaning of difficult to reach areas. With shoulder strap, bayonet connection and integrated, ergonomically adjustable trigger gun. Weight: ca. 2 kg                                             |
| Trigger guns                                                         |    |             |  |       | Weight, ed. 2 Ng                                                                                                                                                                                                                                |
| G 180 Q Smart Control gun                                            | 9  | 2.644-270.0 |  |       | G 180 Q Smart Control high-pressure gun for all Kärcher pressure washers in the Smart Control range: with LCD display and control keys for pressure and detergent.                                                                              |
| Surface cleaners                                                     |    |             |  |       |                                                                                                                                                                                                                                                 |
| T 7 Plus T-Racer surface cleaner                                     | 10 | 2.644-074.0 |  |       | Power nozzle for ultimate cleaning power, even in corners and along edges: The T 7 Plus T-Racer surface cleaner with rinse function – for effective and splash-free cleaning of large areas.                                                    |
| T 5 T-Racer surface cleaner                                          | 11 | 2.644-084.0 |  |       | Thorough and splash-free cleaning over large areas: The T 5 T-Racer surface cleaner. The adjustable nozzle position means the surface cleaner can be used to clean hard and delicate surfaces alike.                                            |
| PS 30 power scrubber surface cleaner                                 | 12 | 2.644-123.0 |  |       | The PS 30 power scrubber, with its three integrated high-pressure nozzles, powerfully removes stubborn dirt from various surfaces, while saving time. Ideal for stairs and edges. Includes integrated squeegee blade to remove the dirty water. |
| PS 30 Plus power scrubber surface cleaner                            | 13 | 2.644-212.0 |  |       | The PS 30 Plus power scrubber removes stubborn dirt with its three high-pressure nozzles. Thanks to the swivelling side nozzle, all corners and edges are effortlessly cleaned.                                                                 |
| Brushes                                                              |    | 1           |  |       |                                                                                                                                                                                                                                                 |
| WB 150 power brush                                                   | 14 | 2.643-237.0 |  |       | WB 150 power brush for splash-free cleaning of sensitive surfaces. The effective combination of high pressure and manual brush pressure saves energy, water and up to 30% time.                                                                 |