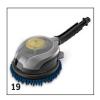

|
| Brushes                                                              |    | 1           |  |       |                                                                                                                                                                                                                                                 |
| WB 150 power brush                                                   | 14 | 2.643-237.0 |  |       | WB 150 power brush for splash-free cleaning of sensitive surfaces. The effective combination of high pressure and manual brush pressure saves energy, water and up to 30% time.                                                                 |

## **K 7 PREMIUM SMART CONTROL** 1.317-230.0































|                                     |        |                            |                                         |        | <br>  |