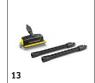

## **K 7 PREMIUM SMART CONTROL** 1.317-230.0

|                                                                      |    | Order no.   |  | Price | Description                                                                                                                                                                                                                                     |
|----------------------------------------------------------------------|----|-------------|--|-------|-------------------------------------------------------------------------------------------------------------------------------------------------------------------------------------------------------------------------------------------------|
| Spray lances                                                         |    |             |  |       |                                                                                                                                                                                                                                                 |
| MJ 180 3-in-1 mulit jet for K 7<br>(Premium) FC Plus & Smart Control | 1  | 2.643-907.0 |  |       | The Kärcher 3-in-1 Multi Jet spray lance is suitable for the K<br>7 Smart Control, K 7 Full Control Plus and K 7 Premium Full<br>Control Plus (from 2017) pressure washers.                                                                     |
| TLA 4 telescopic spray lance                                         | 2  | 2.644-190.0 |  |       | Simple cleaning at (almost) every point: The telescopic spray lance easily reaches areas that are difficult to access thanks to its 180° adjustable hinge.                                                                                      |
| Façade & glass cleaning kit                                          | 3  | 2.644-249.0 |  |       | Set comprising the telescopic spray lance TLA 4 and the façade and glass cleaning attachment. For easy cleaning of objects that are difficult to access such as house façades or conservatories.                                                |
| Splash guard                                                         | 4  | 2.642-706.0 |  |       | Transparent splash guard for class K 2 to K 7 Kärcher pressure washers protects the operator and surrounding area from spray water. Ideal for cleaning corners and edges.                                                                       |
| Angled spray lance                                                   | 5  | 2.638-817.0 |  |       | Extra-long angled spray lance (about 1 m) for easy cleaning of difficult to reach areas, e.g. roof gutters or vehicle underbodies.                                                                                                              |
| 1-step lance extension                                               | 6  | 2.643-240.0 |  |       | Extends spray lance by 0.4 m. For effective cleaning of difficult to reach areas. Suitable for all Kärcher accessories.                                                                                                                         |
| VP 180 S vario power jet short<br>360° for K 2-K 7                   | 7  | 2.643-254.0 |  |       | VP 180 S: The vario power jet short 360° with infinitely variable pressure regulation and adjustable 360° joint is ideal for cleaning areas that are difficult to reach.                                                                        |
| Telescopic spray lance                                               | 8  | 2.642-347.0 |  |       | Telescopic spray lance (1.20 m - 4 m) for easy cleaning of difficult to reach areas. With shoulder strap, bayonet connection and integrated, ergonomically adjustable trigger gun. Weight: ca. 2 kg                                             |
| Trigger guns                                                         |    |             |  |       | Weight, ed. 2 Ng                                                                                                                                                                                                                                |
| G 180 Q Smart Control gun                                            | 9  | 2.644-270.0 |  |       | G 180 Q Smart Control high-pressure gun for all Kärcher pressure washers in the Smart Control range: with LCD display and control keys for pressure and detergent.                                                                              |
| Surface cleaners                                                     |    |             |  |       |                                                                                                                                                                                                                                                 |
| T 7 Plus T-Racer surface cleaner                                     | 10 | 2.644-074.0 |  |       | Power nozzle for ultimate cleaning power, even in corners and along edges: The T 7 Plus T-Racer surface cleaner with rinse function – for effective and splash-free cleaning of large areas.                                                    |
| T 5 T-Racer surface cleaner                                          | 11 | 2.644-084.0 |  |       | Thorough and splash-free cleaning over large areas: The T 5 T-Racer surface cleaner. The adjustable nozzle position means the surface cleaner can be used to clean hard and delicate surfaces alike.                                            |
| PS 30 power scrubber surface cleaner                                 | 12 | 2.644-123.0 |  |       | The PS 30 power scrubber, with its three integrated high-pressure nozzles, powerfully removes stubborn dirt from various surfaces, while saving time. Ideal for stairs and edges. Includes integrated squeegee blade to remove the dirty water. |
| PS 30 Plus power scrubber surface cleaner                            | 13 | 2.644-212.0 |  |       | The PS 30 Plus power scrubber removes stubborn dirt with its three high-pressure nozzles. Thanks to the swivelling side nozzle, all corners and edges are effortlessly cleaned.                                                                 |
| Brushes                                                              |    | 1           |  |       |                                                                                                                                                                                                                                                 |
| WB 150 power brush                                                   | 14 | 2.643-237.0 |  |       | WB 150 power brush for splash-free cleaning of sensitive surfaces. The effective combination of high pressure and manual brush pressure saves energy, water and up to 30% time.                                                                 |