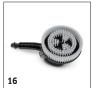

|
| Brushes                                                              |    | 1           |  |       |                                                                                                                                                                                                                                                 |
| WB 150 power brush                                                   | 14 | 2.643-237.0 |  |       | WB 150 power brush for splash-free cleaning of sensitive surfaces. The effective combination of high pressure and manual brush pressure saves energy, water and up to 30% time.                                                                 |

## **K 7 PREMIUM SMART CONTROL** 1.317-230.0































|                                     |        |                            |                                         |        | <br>  |