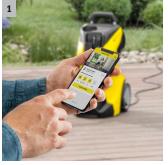

#### 1 Connects to the Home & Garden app via Bluetooth

- The Kärcher Home & Garden app makes you a cleaning expert.
- Make use of our extensive K\u00e4rcher knowledge for the perfect cleaning results.