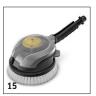

## **K 7 PREMIUM SMART CONTROL** 1.317-230.0

|                                                                      |    | Order no.   |  | Price | Description                                                                                                                                                                                                                                     |
|----------------------------------------------------------------------|----|-------------|--|-------|-------------------------------------------------------------------------------------------------------------------------------------------------------------------------------------------------------------------------------------------------|
| Spray lances                                                         |    |             |  |       |                                                                                                                                                                                                                                                 |
| MJ 180 3-in-1 mulit jet for K 7<br>(Premium) FC Plus & Smart Control | 1  | 2.643-907.0 |  |       | The Kärcher 3-in-1 Multi Jet spray lance is suitable for the K<br>7 Smart Control, K 7 Full Control Plus and K 7 Premium Full<br>Control Plus (from 2017) pressure washers.                                                                     |
| TLA 4 telescopic spray lance                                         | 2  | 2.644-190.0 |  |       | Simple cleaning at (almost) every point: The telescopic spray lance easily reaches areas that are difficult to access thanks to its 180° adjustable hinge.                                                                                      |
| Façade & glass cleaning kit                                          | 3  | 2.644-249.0 |  |       | Set comprising the telescopic spray lance TLA 4 and the façade and glass cleaning attachment. For easy cleaning of objects that are difficult to access such as house façades or conservatories.                                                |
| Splash guard                                                         | 4  | 2.642-706.0 |  |       | Transparent splash guard for class K 2 to K 7 Kärcher pressure washers protects the operator and surrounding area from spray water. Ideal for cleaning corners and edges.                                                                       |
| Angled spray lance                                                   | 5  | 2.638-817.0 |  |       | Extra-long angled spray lance (about 1 m) for easy cleaning of difficult to reach areas, e.g. roof gutters or vehicle underbodies.                                                                                                              |
| 1-step lance extension                                               | 6  | 2.643-240.0 |  |       | Extends spray lance by 0.4 m. For effective cleaning of difficult to reach areas. Suitable for all Kärcher accessories.                                                                                                                         |
| VP 180 S vario power jet short<br>360° for K 2-K 7                   | 7  | 2.643-254.0 |  |       | VP 180 S: The vario power jet short 360° with infinitely variable pressure regulation and adjustable 360° joint is ideal for cleaning areas that are difficult to reach.                                                                        |
| Telescopic spray lance                                               | 8  | 2.642-347.0 |  |       | Telescopic spray lance (1.20 m - 4 m) for easy cleaning of difficult to reach areas. With shoulder strap, bayonet connection and integrated, ergonomically adjustable trigger gun. Weight: ca. 2 kg                                             |
| Trigger guns                                                         |    |             |  |       | Weight, ed. 2 Ng                                                                                                                                                                                                                                |
| G 180 Q Smart Control gun                                            | 9  | 2.644-270.0 |  |       | G 180 Q Smart Control high-pressure gun for all Kärcher pressure washers in the Smart Control range: with LCD display and control keys for pressure and detergent.                                                                              |
| Surface cleaners                                                     |    |             |  |       |                                                                                                                                                                                                                                                 |
| T 7 Plus T-Racer surface cleaner                                     | 10 | 2.644-074.0 |  |       | Power nozzle for ultimate cleaning power, even in corners and along edges: The T 7 Plus T-Racer surface cleaner with rinse function – for effective and splash-free cleaning of large areas.                                                    |
| T 5 T-Racer surface cleaner                                          | 11 | 2.644-084.0 |  |       | Thorough and splash-free cleaning over large areas: The T 5 T-Racer surface cleaner. The adjustable nozzle position means the surface cleaner can be used to clean hard and delicate surfaces alike.                                            |
| PS 30 power scrubber surface cleaner                                 | 12 | 2.644-123.0 |  |       | The PS 30 power scrubber, with its three integrated high-pressure nozzles, powerfully removes stubborn dirt from various surfaces, while saving time. Ideal for stairs and edges. Includes integrated squeegee blade to remove the dirty water. |
| PS 30 Plus power scrubber surface cleaner                            | 13 | 2.644-212.0 |  |       | The PS 30 Plus power scrubber removes stubborn dirt with its three high-pressure nozzles. Thanks to the swivelling side nozzle, all corners and edges are effortlessly cleaned.                                                                 |
| Brushes                                                              |    | 1           |  |       |                                                                                                                                                                                                                                                 |
| WB 150 power brush                                                   | 14 | 2.643-237.0 |  |       | WB 150 power brush for splash-free cleaning of sensitive surfaces. The effective combination of high pressure and manual brush pressure saves energy, water and up to 30% time.                                                                 |