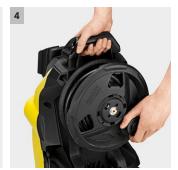

#### 4 Hose reel for comfortable handling

- The high-pressure hose is optimally protected and stored without taking up much space.
- Convenient working hose always within reach due to easy rolling in and out.