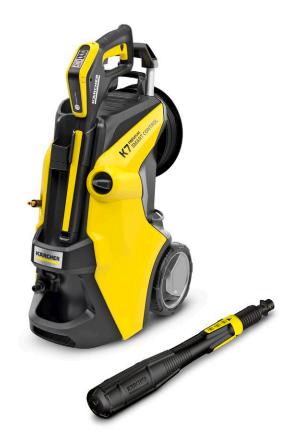

## **K 7 Premium Smart Control**

K 7 Premium Smart Control: Pressure washer with Bluetooth, application consultant app, boost mode for extra power, G 180 Q Smart Control spray gun, 3-in-1 Multi Jet spray lance, hose reel.

#### **K 7 Premium Smart Control**

- Smart Control spray gun with +/- buttons and LCD display for pressure control and detergent dosing
- Maximum stability thanks to low centre of gravity, hose guide and larger base
- Highly efficient water-cooled motor