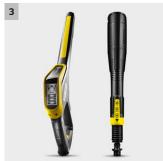

### 3 Smart Control spray gun and 3-in-1 Multi Jet spray lance

- Spray gun with LCD display and buttons for pressure or detergent dosing.
- The rotating 3-in-1 Multi Jet contains three different nozzles for easy replacement.