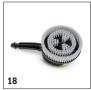

|
| Brushes                                                              |    | 1           |  |       |                                                                                                                                                                                                                                                 |
| WB 150 power brush                                                   | 14 | 2.643-237.0 |  |       | WB 150 power brush for splash-free cleaning of sensitive surfaces. The effective combination of high pressure and manual brush pressure saves energy, water and up to 30% time.                                                                 |

## **K 7 PREMIUM SMART CONTROL** 1.317-230.0































|                                     |        |                            |                                         |        | <br>  |