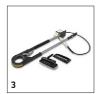

#### 4 Hose reel for comfortable handling

- The high-pressure hose is optimally protected and stored without taking up much space.
- Convenient working hose always within reach due to easy rolling in and out.