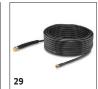

#### 4 Hose reel for comfortable handling

- The high-pressure hose is optimally protected and stored without taking up much space.
- Convenient working hose always within reach due to easy rolling in and out.