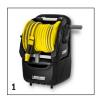

## **K 7 Premium Smart Control**

K 7 Premium Smart Control: Pressure washer with Bluetooth, application consultant app, boost mode for extra power, G 180 Q Smart Control spray gun, 3-in-1 Multi Jet spray lance, hose reel.

#### **K 7 Premium Smart Control**

- Smart Control spray gun with +/- buttons and LCD display for pressure control and detergent dosing
- Maximum stability thanks to low centre of gravity, hose guide and larger base
- Highly efficient water-cooled motor