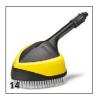

## **K 7 PREMIUM SMART CONTROL** 1.317-230.0

|                                                                      |    | Order no.   |  | Price | Description                                                                                                                                                                                                                                     |
|----------------------------------------------------------------------|----|-------------|--|-------|-------------------------------------------------------------------------------------------------------------------------------------------------------------------------------------------------------------------------------------------------|
| Spray lances                                                         |    |             |  |       |                                                                                                                                                                                                                                                 |
| MJ 180 3-in-1 mulit jet for K 7<br>(Premium) FC Plus & Smart Control | 1  | 2.643-907.0 |  |       | The Kärcher 3-in-1 Multi Jet spray lance is suitable for the K<br>7 Smart Control, K 7 Full Control Plus and K 7 Premium Full<br>Control Plus (from 2017) pressure washers.                                                                     |
| TLA 4 telescopic spray lance                                         | 2  | 2.644-190.0 |  |       | Simple cleaning at (almost) every point: The telescopic spray lance easily reaches areas that are difficult to access thanks to its 180° adjustable hinge.                                                                                      |
| Façade & glass cleaning kit                                          | 3  | 2.644-249.0 |  |       | Set comprising the telescopic spray lance TLA 4 and the façade and glass cleaning attachment. For easy cleaning of objects that are difficult to access such as house façades or conservatories.                                                |
| Splash guard                                                         | 4  | 2.642-706.0 |  |       | Transparent splash guard for class K 2 to K 7 Kärcher pressure washers protects the operator and surrounding area from spray water. Ideal for cleaning corners and edges.                                                                       |
| Angled spray lance                                                   | 5  | 2.638-817.0 |  |       | Extra-long angled spray lance (about 1 m) for easy cleaning of difficult to reach areas, e.g. roof gutters or vehicle underbodies.                                                                                                              |
| 1-step lance extension                                               | 6  | 2.643-240.0 |  |       | Extends spray lance by 0.4 m. For effective cleaning of difficult to reach areas. Suitable for all Kärcher accessories.                                                                                                                         |
| VP 180 S vario power jet short<br>360° for K 2-K 7                   | 7  | 2.643-254.0 |  |       | VP 180 S: The vario power jet short 360° with infinitely variable pressure regulation and adjustable 360° joint is ideal for cleaning areas that are difficult to reach.                                                                        |
| Telescopic spray lance                                               | 8  | 2.642-347.0 |  |       | Telescopic spray lance (1.20 m - 4 m) for easy cleaning of difficult to reach areas. With shoulder strap, bayonet connection and integrated, ergonomically adjustable trigger gun. Weight: ca. 2 kg                                             |
| Trigger guns                                                         |    |             |  |       | Weight, ed. 2 Ng                                                                                                                                                                                                                                |
| G 180 Q Smart Control gun                                            | 9  | 2.644-270.0 |  |       | G 180 Q Smart Control high-pressure gun for all Kärcher pressure washers in the Smart Control range: with LCD display and control keys for pressure and detergent.                                                                              |
| Surface cleaners                                                     |    |             |  |       |                                                                                                                                                                                                                                                 |
| T 7 Plus T-Racer surface cleaner                                     | 10 | 2.644-074.0 |  |       | Power nozzle for ultimate cleaning power, even in corners and along edges: The T 7 Plus T-Racer surface cleaner with rinse function – for effective and splash-free cleaning of large areas.                                                    |
| T 5 T-Racer surface cleaner                                          | 11 | 2.644-084.0 |  |       | Thorough and splash-free cleaning over large areas: The T 5 T-Racer surface cleaner. The adjustable nozzle position means the surface cleaner can be used to clean hard and delicate surfaces alike.                                            |
| PS 30 power scrubber surface cleaner                                 | 12 | 2.644-123.0 |  |       | The PS 30 power scrubber, with its three integrated high-pressure nozzles, powerfully removes stubborn dirt from various surfaces, while saving time. Ideal for stairs and edges. Includes integrated squeegee blade to remove the dirty water. |
| PS 30 Plus power scrubber surface cleaner                            | 13 | 2.644-212.0 |  |       | The PS 30 Plus power scrubber removes stubborn dirt with its three high-pressure nozzles. Thanks to the swivelling side nozzle, all corners and edges are effortlessly cleaned.                                                                 |
| Brushes                                                              |    | 1           |  |       |                                                                                                                                                                                                                                                 |
| WB 150 power brush                                                   | 14 | 2.643-237.0 |  |       | WB 150 power brush for splash-free cleaning of sensitive surfaces. The effective combination of high pressure and manual brush pressure saves energy, water and up to 30% time.                                                                 |