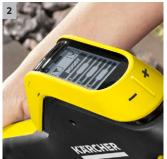

#### 2 Boost mode for additional power in your fight against dirt

- With extra power, boost mode increases the cleaning efficiency and saves time.
- Allows powerful spot-cleaning of stubborn dirt.