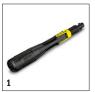

|                      |   |
| High-pressure hose m                    | 10                    |                      |   |
| Device-side Quick Connect               |                       |                      |   |
| Detergent application via               | Plug 'n' Clean system |                      |   |
| Water suction                           |                       |                      |   |
| Integrated water filter                 | •                     |                      |   |
| Adapter for A3/4" garden hose connector | •                     |                      |   |
| Integrated HD hose reel                 |                       |                      |   |

 $\blacksquare$  Included in the scope of supply.

## **K 7 PREMIUM SMART CONTROL** 1.317-230.0































|                                                                      |    | Order no.   |  | Price | Description                                                                                                                                                                                                                                     |
|----------------------------------------------------------------------|----|-------------|--|-------|-------------------------------------------------------------------------------------------------------------------------------------------------------------------------------------------------------------------------------------------------|
| Spray lances                                                         |    |